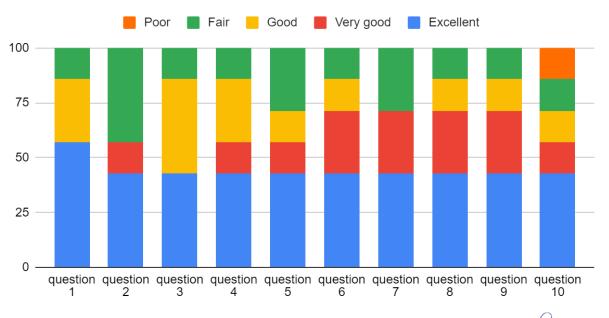

## Alumni Survey - Criteria 1.4. | 2017-18 Alumni Feedback Analysis Report

- 1. How would you rate the curriculum prescribed for your degree during your term in the college? 86% satisfied
- 2. How would you rate the quality of education imparted in the college? 57% satisfied
- 3. How would you rate the course content delivery ?86% satisfied
- 4. How would you rate the course curriculum for fulfilling your expectations?86% satisfied
- 5. How do you rate the academic initiatives taken by the college to bridge the gap between industry & academia?71% satisfied
- 6. How would you rate any new skills learnt in the due course of your study (Other than syllabus)86% satisfied
- 7. How do you rate the relevance of your degree to your present job?71% satisfied
- 8. How would you rate the following academic initiatives taken by the college to improve your competence as student? Innovative Teaching-Learning methodologies, Seminars, Workshops, Projects, Study Tours, etc 86% satisfied
- 9. How do you rate development activities organized by the college for your overall development? 86% satisfied
- 10. How would you rate the motivation created by the syllabus to pursue post graduation / research in the particular topic? 71% satisfied